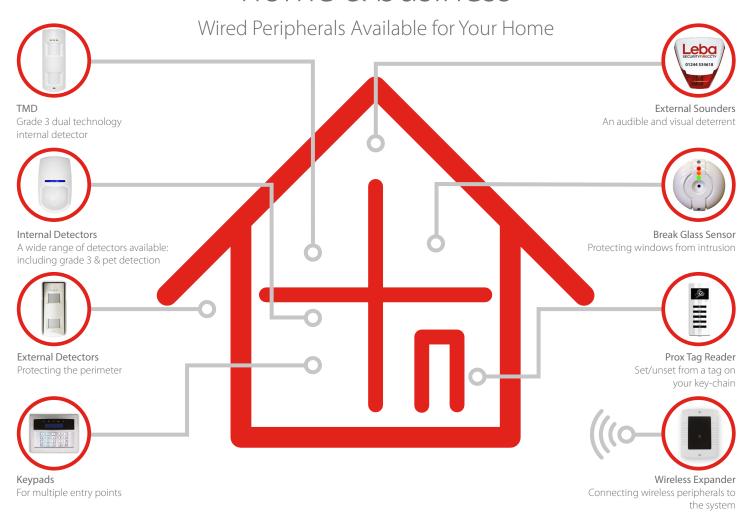

### Wireless Peripherals:

Adding a wireless expander to your Euro 46 system allows you to combine wired and wireless sensors on one control panel. Ideal for monitoring garages or outbuildings where wiring could be problematic.

### Hybrid: The ultimate in flexibility & peace of mind

Coupling your Euro 46 security system with a wireless expander, allows your home security system to utilise wireless detectors and safety sensors along side the traditional wired ones. Ideal to protect external buildings on your property or into places where installing a wired sensor could prove to be problematic.