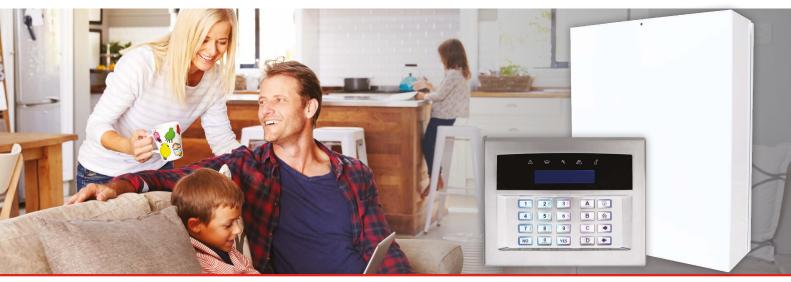

# Protecting your family, home & business

No matter what the size or scope of the requirements, the Euro 46 wired security system is a system to suit your project. From a large household to a small office the Euro system can be configured to your requirements

The Euro 46 offers a traditional, robust security system, easily expandable and ideal in areas where a wireless signal may not be suited, or as an replacement to an existing wired security system.

Unit 10, Queensferry Industrial Estate, Chester Road, Deeside, Flintshire, CH5 2DJ